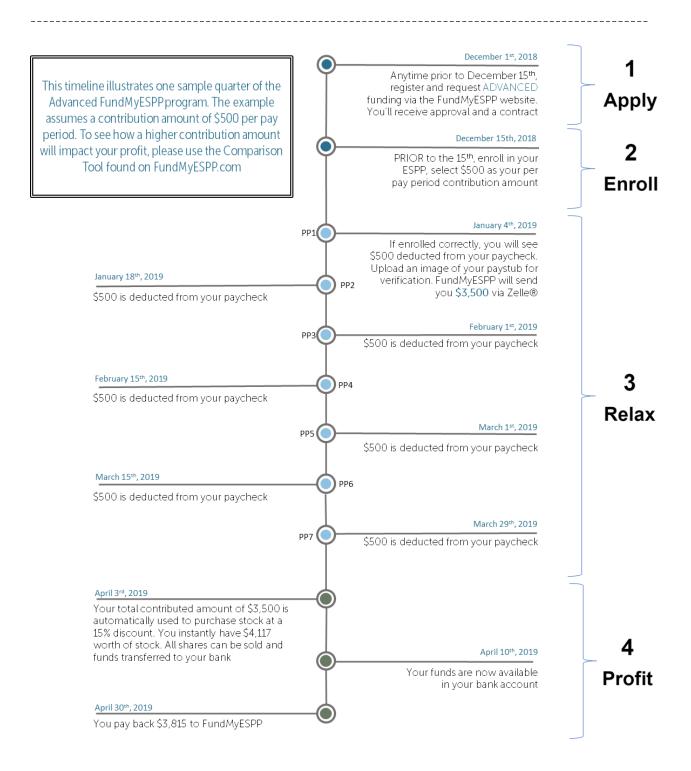

## Advanced Timeline

You've received 3 months of pay in advance AND made an extra \$302!